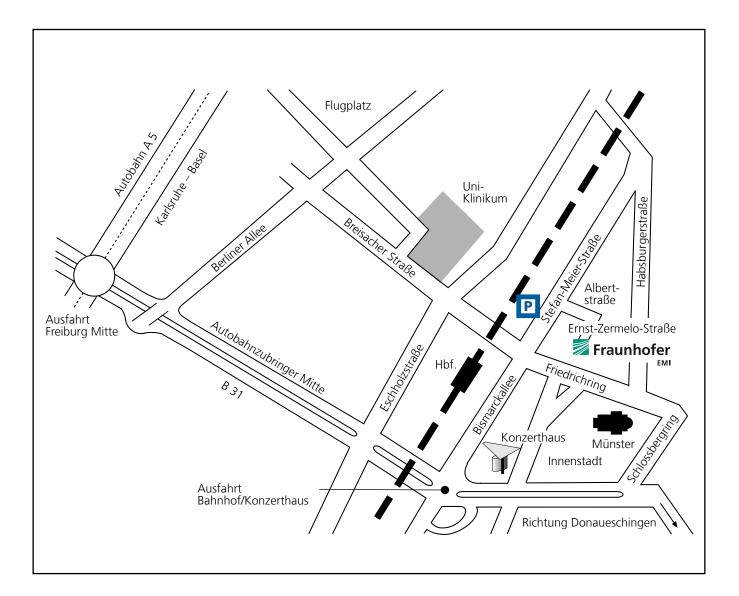

# Directions to the Freiburg location of the institute

## By car

Motorway A 5 Karlsruhe–Basel. Exit Freiburg Mitte direction Stadtmitte (town center). Exit Hauptbahnhof (central station).

Drive past the main station, cross the next intersection and turn right into Albertstrasse, and right again into Ernst-Zermelo-Strasse. The Ernst-Mach-Institut is the second building on the left.

# Map of directions